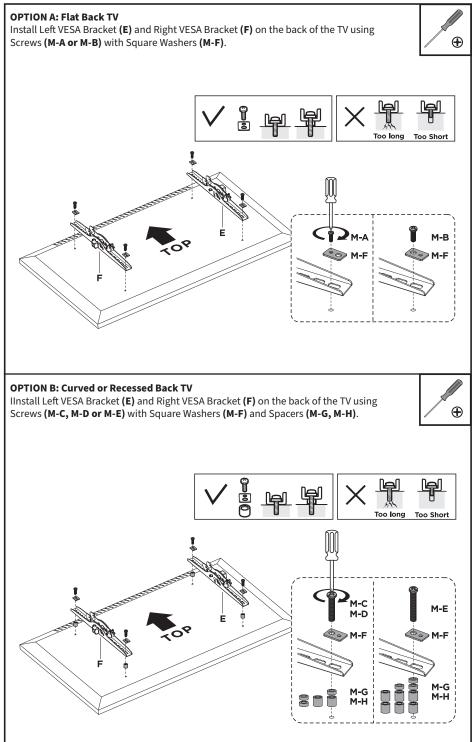

in serious injury. CART SHELF

ASSEMBLY STEPS

#### STEP 1

Attach Legs (**B**) to Center Base (**C**) using M6x35 Screw (**S-B**) through the sides and M6x16 Screws (**S-A**) through the top, and tighten screws with 5mm Allen Wrench (**T-A**). Install Casters (**J**), adjusting if needed to sit level, and tighten nuts on stems against legs using Wrench (**T-B**). Snap Left Base Cover (**K**) and Right Base Cover (**L**) in place as shown, and lock Casters (**J**) by pressing down on the levers.







### STEP 4

Attach TV Plate (D) to Column (A) using M6x16 Screws (S-A) with D6 Washers (S-D) and tighten with 5mm Allen Wrench (T-A).



#### STEP 5

Mount Shelf (G) and Shelf Support (H) to the column using M6x16 Screws (S-A) and tighten at the desired height with 5mm Allen Wrench (T-A).











### Open Monday - Friday 7:00am - 7:00pm CST,

our dedicated support team can offer immediate assistance with rapid response times. If any parts are received damaged or defective, please contact us. We are happy to replace parts to ensure you have a fully functioning product.

| Ċ          | 309-278-5303                                | AVG. RESOLUTION TIME (within office hrs): 5M 4S                                                                                                                     |
|------------|---------------------------------------------|---------------------------------------------------------------------------------------------------------------------------------------------------------------------|
| С <u>т</u> | www.vivo-us.com<br>Chat live with an agent!