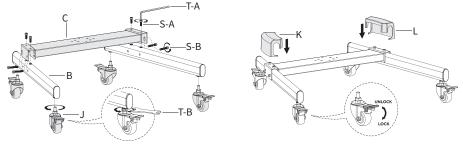

#### STEP 1

Attach Legs (**B**) to Center Base (**C**) using M6x35 Screw (**S-B**) through the sides and M6x16 Screws (**S-A**) through the top, and tighten screws with 5mm Allen Wrench (**T-A**). Install Casters (**J**), adjusting if needed to sit level, and tighten nuts on stems against legs using Wrench (**T-B**). Snap Left Base Cover (**K**) and Right Base Cover (**L**) in place as shown, and lock Casters (**J**) by pressing down on the levers.