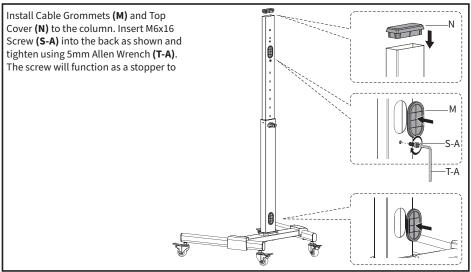

### STEP 4

Attach TV Plate (D) to Column (A) using M6x16 Screws (S-A) with D6 Washers (S-D) and tighten with 5mm Allen Wrench (T-A).

#### STEP 5

Mount Shelf (G) and Shelf Support (H) to the column using M6x16 Screws (S-A) and tighten at the desired height with 5mm Allen Wrench (T-A).