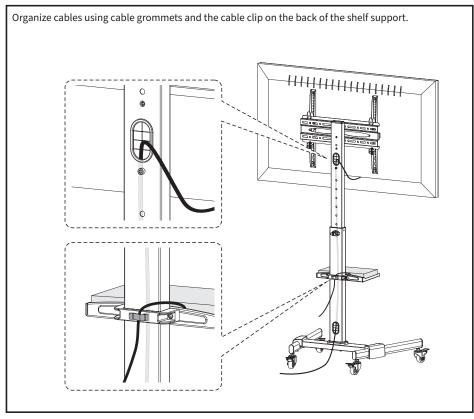

#### STEP 5

Mount Shelf (G) and Shelf Support (H) to the column using M6x16 Screws (S-A) and tighten at the desired height with 5mm Allen Wrench (T-A).