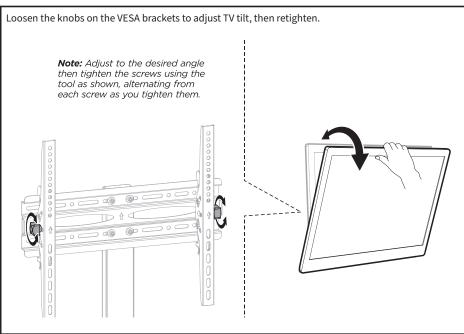

### STEP 4

Attach TV Plate (D) to Column (A) using M6x16 Screws (S-A) with D6 Washers (S-D) and tighten with 5mm Allen Wrench (T-A).