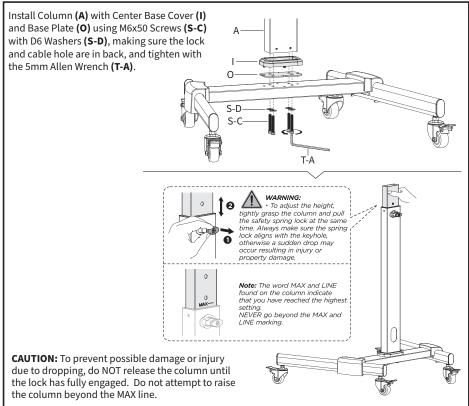

### STEP 4

Attach TV Plate (D) to Column (A) using M6x16 Screws (S-A) with D6 Washers (S-D) and tighten with 5mm Allen Wrench (T-A).