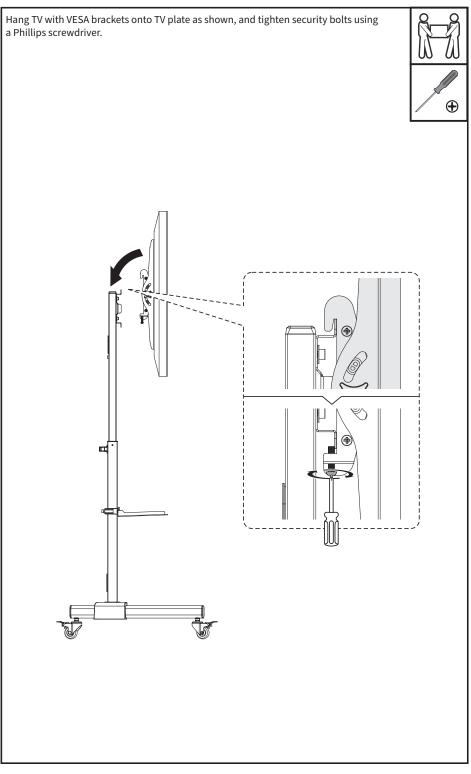

n serious injury. CART SHELF

ASSEMBLY STEPS

#### STEP 1

Attach Legs (**B**) to Center Base (**C**) using M6x35 Screw (**S-B**) through the sides and M6x16 Screws (**S-A**) through the top, and tighten screws with 5mm Allen Wrench (**T-A**). Install Casters (**J**), adjusting if needed to sit level, and tighten nuts on stems against legs using Wrench (**T-B**). Snap Left Base Cover (**K**) and Right Base Cover (**L**) in place as shown, and lock Casters (**J**) by pressing down on the levers.







### STEP 4

Attach TV Plate (D) to Column (A) using M6x16 Screws (S-A) with D6 Washers (S-D) and tighten with 5mm Allen Wrench (T-A).



#### STEP 5

Mount Shelf (G) and Shelf Support (H) to the column using M6x16 Screws (S-A) and tighten at the desired height with 5mm Allen Wrench (T-A).











### Open Monday - Friday 7:00am - 7:00pm CST,

our dedicated support team can offer immediate assistance with rapid response times. If any parts are received damaged or defective, please contact us. We are happy to replace parts to ensure you have a fully functioning product.

| Ċ          | 309-278-5303                                | AVG. RESOLUTION TIME (within office hrs): 5M 4S                                                                                                                     |
|------------|---------------------------------------------|---------------------------------------------------------------------------------------------------------------------------------------------------------------------|
| С <u>т</u> | www.vivo-us.com<br>Chat live with an agent! |