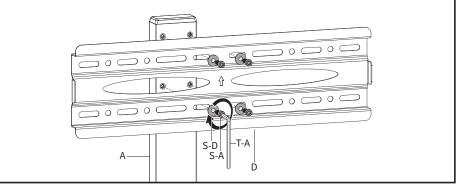

### STEP 4

Attach TV Plate (D) to Column (A) using M6x16 Screws (S-A) with D6 Washers (S-D) and tighten with 5mm Allen Wrench (T-A).